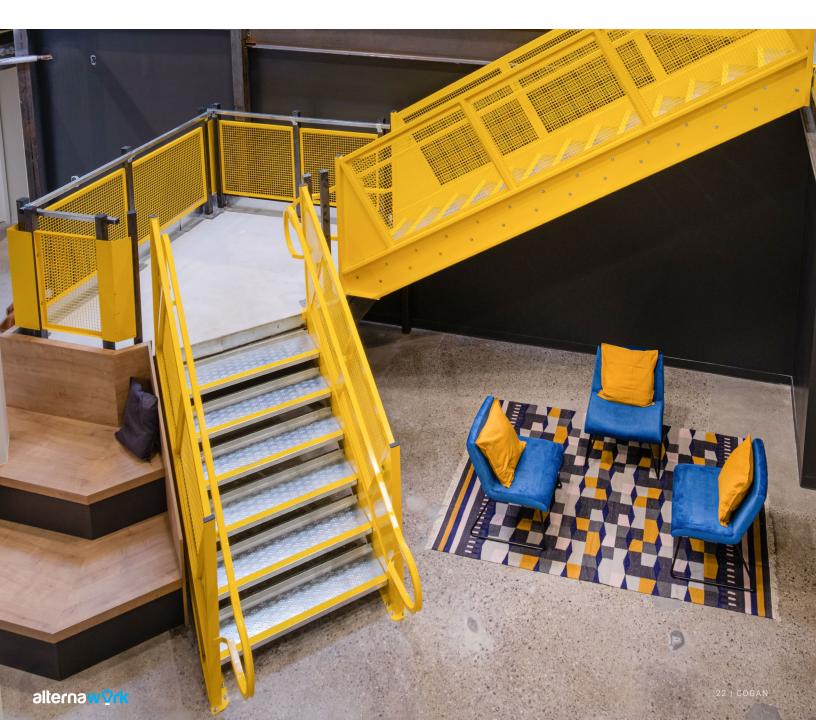

### **Co-Work Space**

#### Mezzanine

Create a multi-functional shared office facility and help small businesses thrive with a co-work space mezzanine.

The integration of a mezzanine allows co-work facilities to create a shared office space as unique as the many businesses that work there. By adding a second floor within their existing building, co-work facilities can offer additional workstations, conference rooms, kitchen spaces, and communal areas. Completely custom layouts maximize productivity and overall well-being so that independent professionals can focus their attention on what matters most – growing successful businesses.