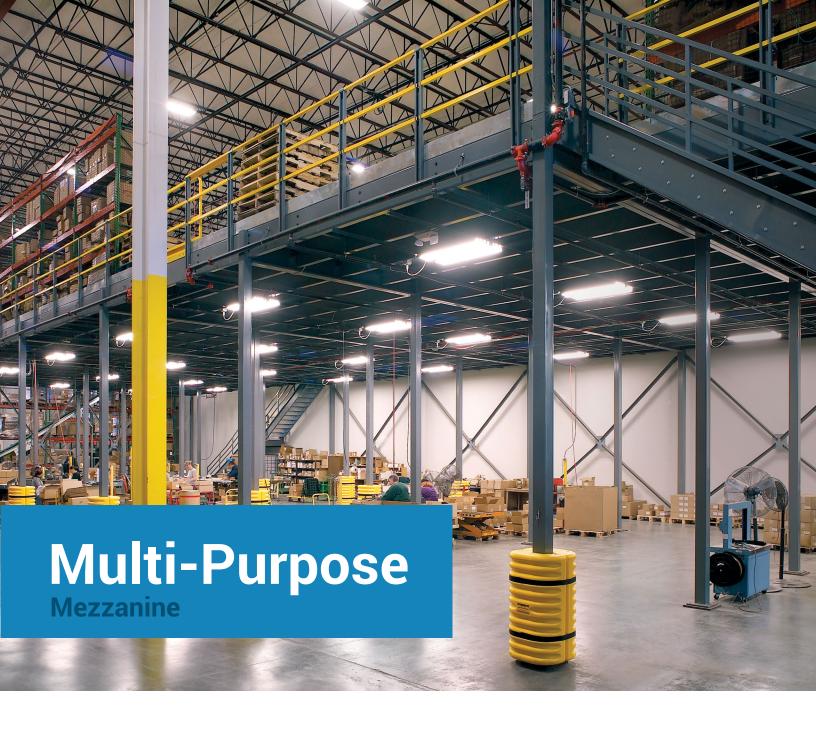

## Mezzanine Applications

Increase your manufacturing or warehousing capacity fast. Double your floorspace without incurring moving, renovation or new construction costs.

Increase your manufacturing capacity fast with a high-performance Cogan mezzanine. Whether

you need a little or a lot more floor space, Cogan has the perfect mezzanine solution to fit your needs, your timing, and your budget. Our engineers will work closely with you to transform unused vertical space into a profitable storage area. Just send us your additional space requirements and we will return an AutoCAD drawing showing precisely how your mezzanine will be configured within the existing layout of your facility, matching its exact height, area and load requirements.

Quality, strength, and efficiency to keep your process running smoothly. From conception to installation, a Cogan mezzanine is innovation at it's best.

Don't be afraid to challenge a Cogan mezzanine! Constant movement and vibration can be tough on a structure, but a conveyor support mezzanine will live up to the rigorous pace of your work environment. When high-speed conveyors move over 40,000 packages a day, you need a support structure that won't flinch under pressure. Not only will a Cogan mezzanine double your floor space, but the wide span design will increase visbility, functionality and safety for both your workers and your equipment. Convert your unsued overhead space into a profitable conveyor support mezzanine.