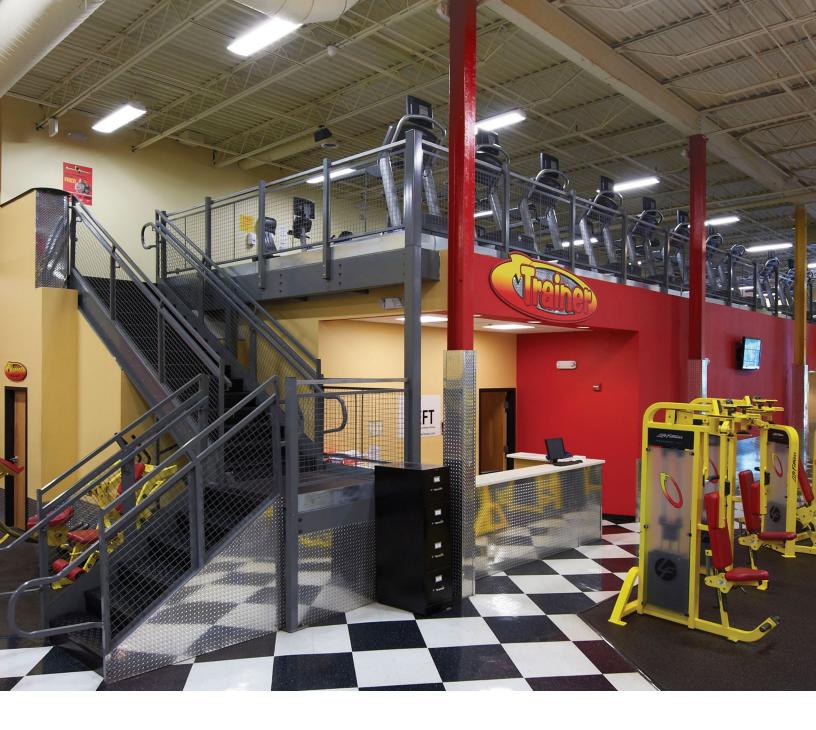

### **Fitness Center**

#### Mezzanine

Sometimes the best way to trim down is to build up. Get lean with Cogan mezzanines. We're here to spot you!

Sweat out the competition with a Cogan mezzanine. Heavy-duty structural components support weight lifting machines, cardio equipment and high-impact activities. Reduce wait times by integrating a larger selection equipment or bigger training and practice areas. Whether you require additional space for an indoor sports complex or driving range, batting cages, rock climbing gym, CrossFit club or even a school gymnasium, Cogan mezzanines are in a league of their own.